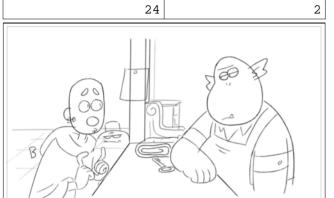

### Action Notes

fidgeting a-b-a-b

Panel

24

Panel

Panel

Action Notes fidgeting a-b-a-b Action Notes beat

Scene

Dialog

Scene

3

ROOM CLERK: "Of course."

24

Panel

Scene

Panel