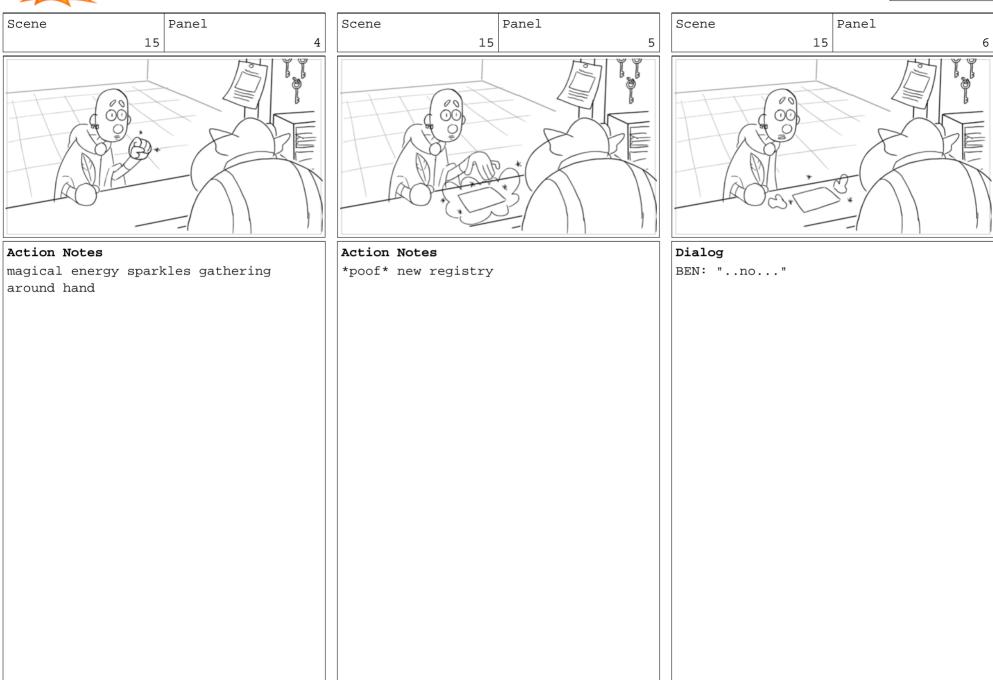

A. Wa

Scene

Action Notes waves hands a-b-a-b-a-b

Dialog
BEN: "Oh no."

Scene

# Action Notes

waves hands a-b-a-b-a-b