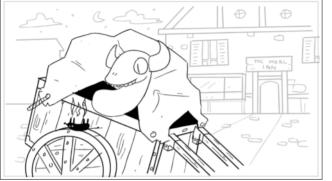

#### Action Notes

BABY DRAGON's eyes disappear into darkness of cart

#### Action Notes

fire plume

#### Action Notes

BABY DRAGON emerges, snake like. mouse corpse is smoking.