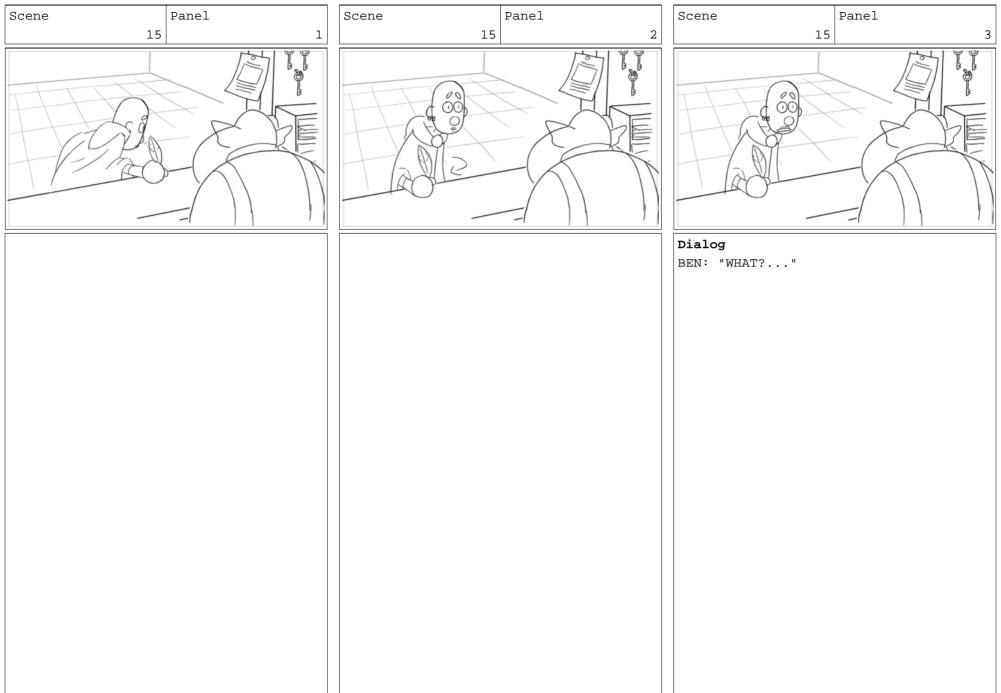

Panel

Dialog BEN: "What?"

Scene

ROOM CLERK rubs forehead, exasperated a-b-a-b

Action Notes

Action Notes

Scene

ROOM CLERK rubs forehead, exasperated a-b-a-b