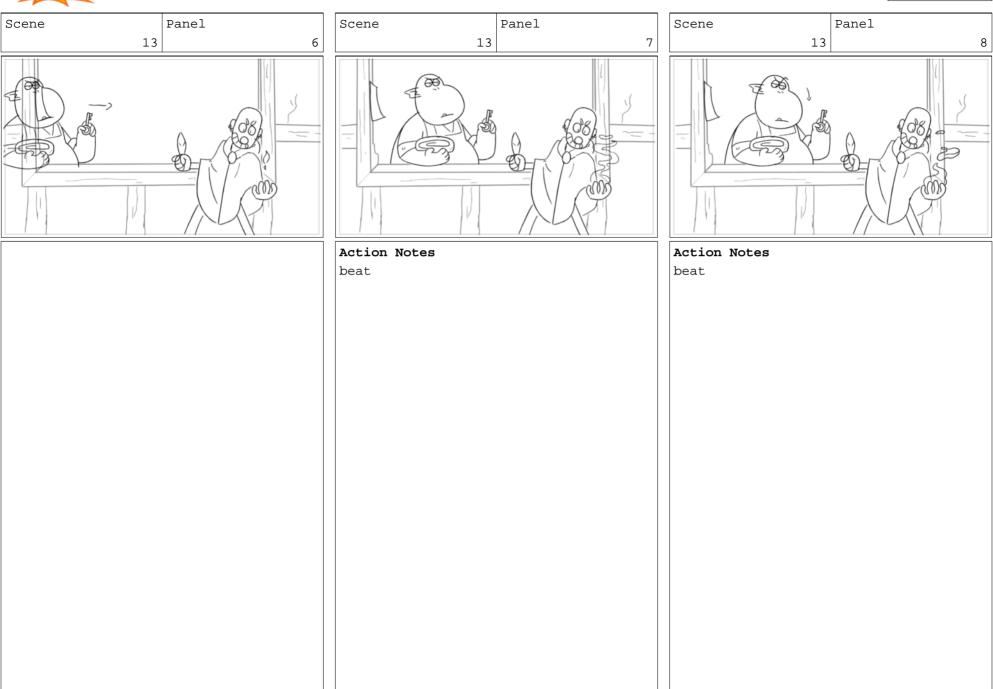

### Action Notes

fidgeting a-b-a-b

Panel

24

Panel

Panel

Action Notes fidgeting a-b-a-b Action Notes beat

Scene

Dialog

Scene

3

ROOM CLERK: "Of course."

24

Panel

Scene

Panel

Action Notes beat

Scene