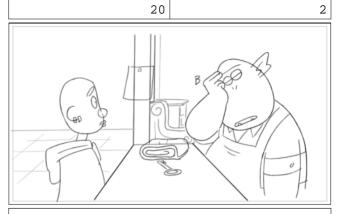

Dialog

Panel

Scene

20

Panel

Panel

ROOM CLERK: "Where is your luggage?"

Action Notes beat

Action Notes looks around shiftily

Panel

20

Panel

Scene

Panel

Action Notes looks around shiftily

Action Notes looks around shiftily