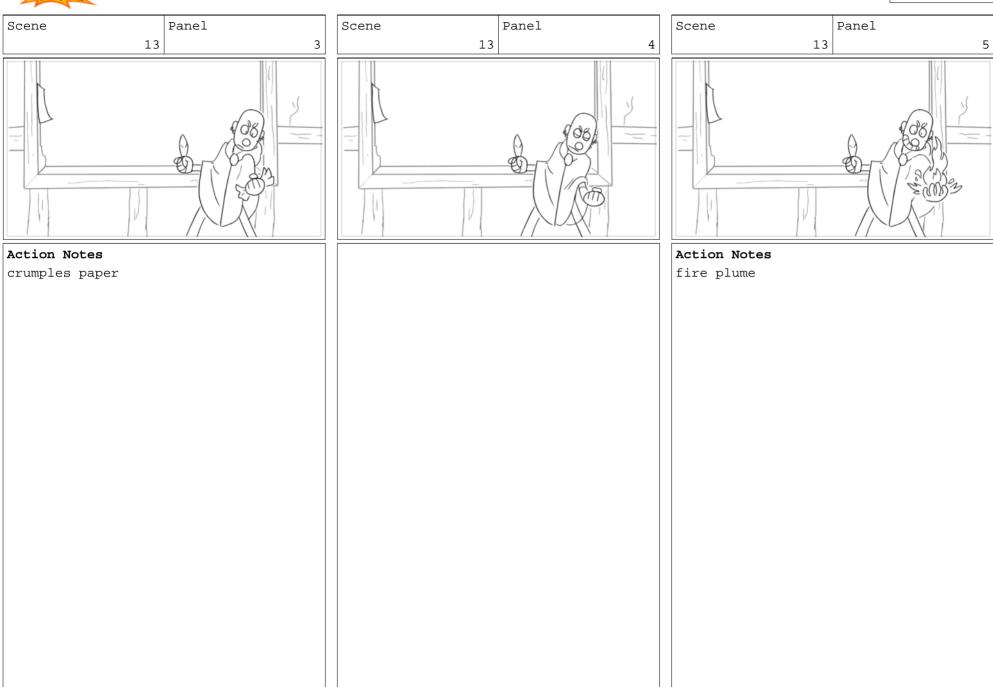

#### Action Notes

fire plume

#### Action Notes

BABY DRAGON emerges, snake like. mouse corpse is smoking.