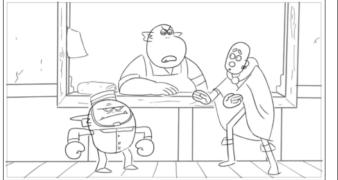

Panel

Panel

Action Notes
looking BEN over

Scene

4

Panel

Action Notes
looking BEN over

Panel

Places registry and quill on counter

5

Panel

Scene

Dialog ROOM CLERK: "Will you sign the register please?"

5

Panel

Action Notes ROOM CLERK walks off camera