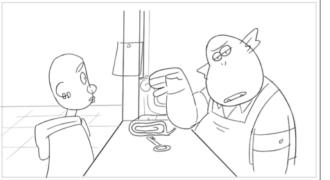

Places registry and quill on counter

5

Panel

Scene

Dialog ROOM CLERK: "Will you sign the register please?"

5

Panel

Action Notes ROOM CLERK walks off camera

Panel

Panel

Scene

Panel

ROOM CLERK: "Is anything wrong, sir?"

Dialog
ROOM CLERK: "..."

16

Panel