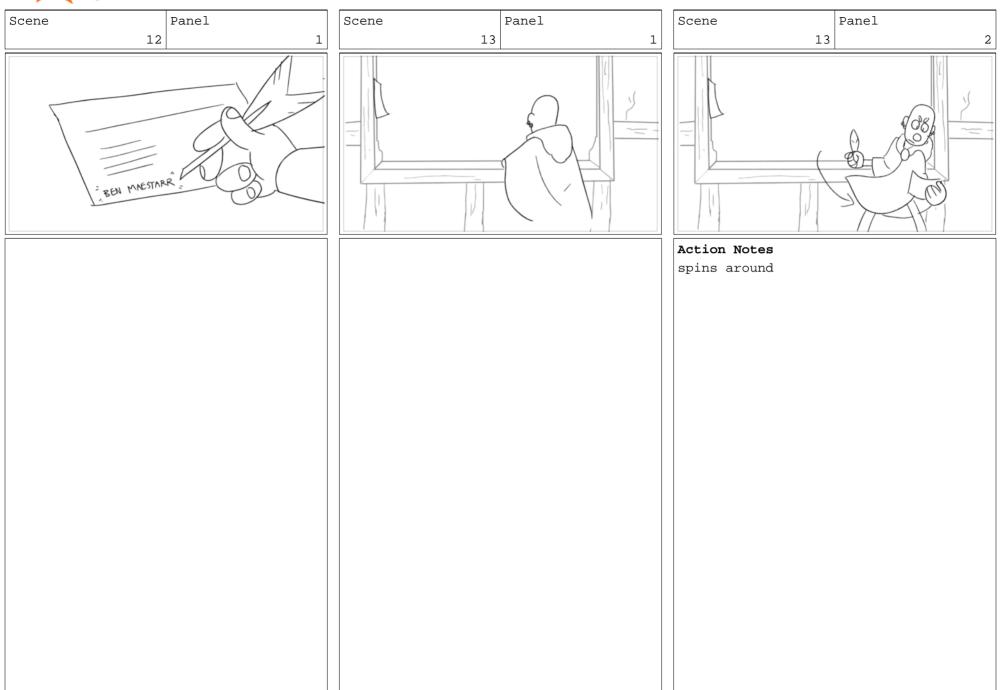

#### Action Notes

BABY DRAGON's eyes disappear into darkness of cart

#### Action Notes

fire plume

#### Action Notes

BABY DRAGON emerges, snake like. mouse corpse is smoking.