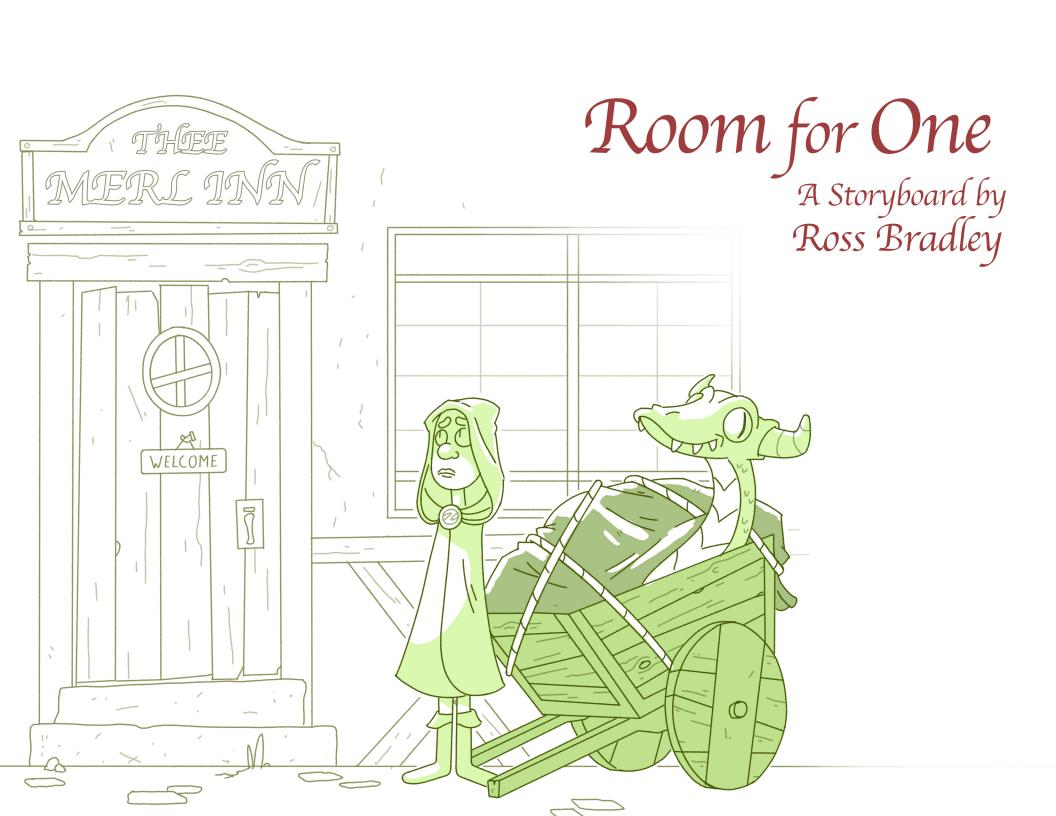

Panel





Panel

Action Notes
looking BEN over

Scene



4

Panel

Action Notes
looking BEN over











Panel





Places registry and quill on counter



5

Panel

Scene

Dialog ROOM CLERK: "Will you sign the register please?"



5

Panel

Action Notes ROOM CLERK walks off camera

























Panel



Panel

Scene



Panel

ROOM CLERK: "Is anything wrong, sir?"

Dialog
ROOM CLERK: "..."























16

Panel

beat

Dialog ROOM CLERK: "Do you have any luggage, Mister--"



Panel



Panel

Scene



17

Panel

Action Notes
pulls registery closer









| NOOM TOT OHE               |     |       |       | 14ge 21/11 |
|----------------------------|-----|-------|-------|------------|
| Scene Panel                |     | Panel | Scene | Panel